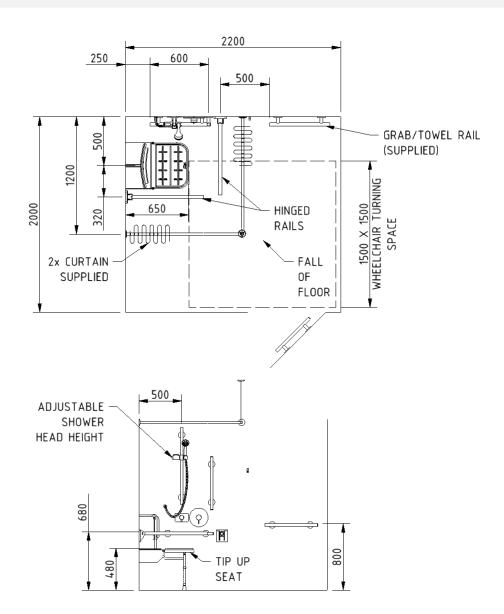

this data sheet is correct. However, we cannot guarantee this, and accept no liability for any information or advice given on this data sheet.

# NYMA STYLE

## Pack contents

- 1 x Doc M shower seat
- 1 x Concealed TMV3 Doc M shower valve
- 1 x Concealed Doc M shower diverter
- 1 x Antivandal overhead shower head
- 1 x Shower head and hose
- 3 x 600mm Stainless steel luxury grab rails with concealed fixings
- 1 x 450mm Stainless steel luxury grab rail with concealed fixings
- 1 x 900mm Stainless steel luxury grab rail with concealed fixings
- 2 x 800mm Stainless steel contemporary hinged support rails with concealed fixings
- 1 x 1200mm x 1200mm Stainless steel shower curtain rail
- 2 x Weighted shower curtains
- 1 x Sliding Shower head bracket
- 1 x Single robe hook

## Dimensions (mm)



## NYMAS GROUP