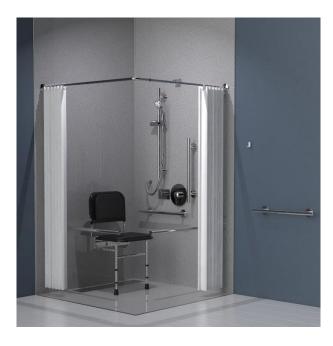

### Features

- Complies with Part M of the Building Regulations
- TMV3 & WRAS approved valve & diverter
- Concealed valve and diverter with extended levers
- Extended projection shower seat to allow easier side transfer from wheelchair
- Non-corrosive concealed fixings stainless steel grab rails & hinged support rails
- Simple one box solution

## Pack contents

- 1 x Doc M shower seat
- 1 x Concealed TMV3 Doc M shower valve
- 1 x Concealed Doc M shower diverter
- 1 x Antivandal overhead shower head
- 1 x Shower head and hose
- 3 x 600mm Stainless steel luxury grab rails with concealed fixings
- 1 x 450mm Stainless steel luxury grab rail with concealed fixings
- 1 x 900mm Stainless steel luxury grab rail with concealed fixings
- 2 x 800mm Stainless steel contemporary hinged support rails with concealed fixings
- 1 x 1200mm x 1200mm Stainless steel shower curtain rail
- 2 x Weighted shower curtains
- 1 x Sliding Shower head bracket
- 1 x Single robe hook