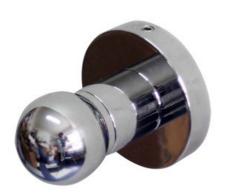

## **Prestige Chrome Plated Brass Washroom Hook**

## AC0966C

**Materials:** Constructed from chrome plated brass. **HOOK**: spherical  $\emptyset$  31.5 mm, made of chrome-plated brass bright finish, 1 mm thick and a protective layer of nickel 9.4  $\mu$ m + chrome 0.40  $\mu$ m. **POST**: made of chrome-plated brass bright finish  $\emptyset$  25 mm, 1 mm thick and a protective layer of nickel 9.4  $\mu$ m + chrome 0.40  $\mu$ m. **SNAP FLANGE COVER**: made of chrome-plated brass bright finish,  $\emptyset$  53 mm. It has a concealed mounting bracket which incorporates 3 screws holes of  $\emptyset$  5 mm for wall-mounting.