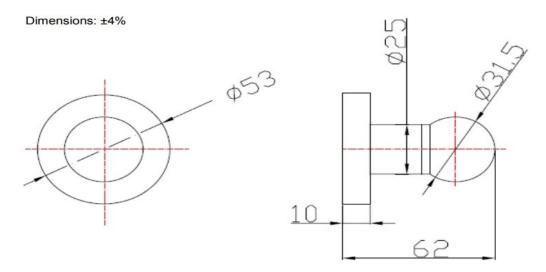

## AC0966C

**Materials:** Constructed from chrome plated brass. **HOOK**: spherical  $\emptyset$  31.5 mm, made of chrome-plated brass bright finish, 1 mm thick and a protective layer of nickel 9.4  $\mu$ m + chrome 0.40  $\mu$ m. **POST**: made of chrome-plated brass bright finish  $\emptyset$  25 mm, 1 mm thick and a protective layer of nickel 9.4  $\mu$ m + chrome 0.40  $\mu$ m. **SNAP FLANGE COVER**: made of chrome-plated brass bright finish,  $\emptyset$  53 mm. It has a concealed mounting bracket which incorporates 3 screws holes of  $\emptyset$  5 mm for wall-mounting.

 $\textbf{Mounting:} \ \ \text{With three supplied screws through the 3 screw holes of } \emptyset \ 5 \ \text{mm located into the concealed mounting bracket}.$ 

**Specification:** Prestige Washroom Hook is to be constructed from chrome plated brass. The unit will project 62mm when installation has been done correctly. Mounting flange shall be 53mm diameter.