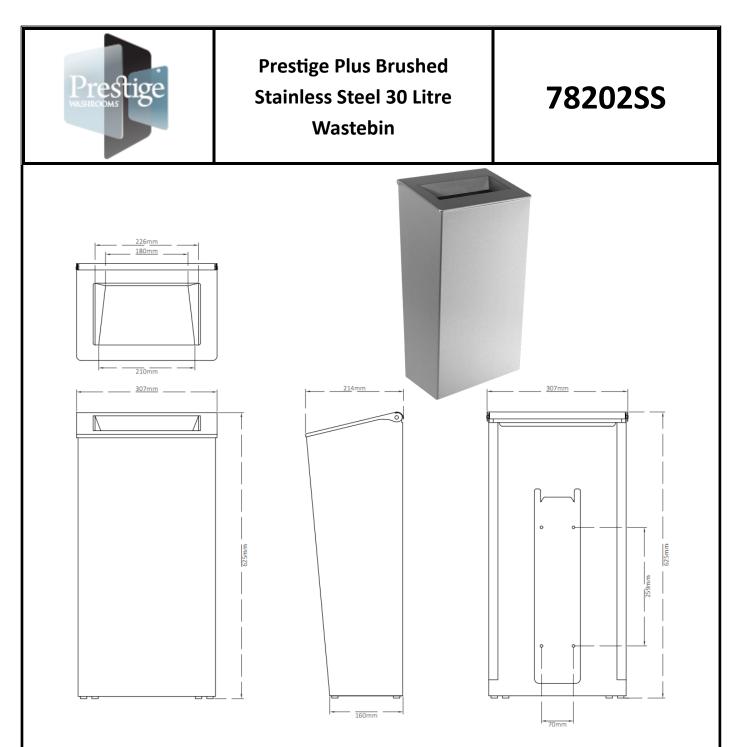

Materials: Constructed from type 304 stainless steel exposed surfaces are brushed finish.

**Installation:** Wall Mounted: Remove mounting bracket from rear of the wastebin. Drill two horizontal holes 595mm from the floor 70mm horizontally apart. Drill two further holes for bottom of the bracket 260mm below top fixing points 70mm apart horizontally. This will ensure the bin fits 845mm from the floor. The bottom of the bin will sit 220mm above floor to allow cleaning underneath.

Free Standing: The bin is fitted with four 8mm diameter rubber feet to protect floors.

**Specification:** Prestige Plus Wastebin, constructed from type 304 stainless steel. Capacity 30 Litres. Lid is coated with a protective clear layer for easy cleaning.