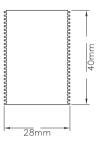

Counter hole Ø 28-40mm Maximum counter thickness 40mm

Neoperl 5.4 litre/minute aerator 2 inlet (hot and cold) water supply Inlet via 2 flexible connectors with 1/2" BSP connection Single lever basin tap Solid stainless steel in a brushed finish