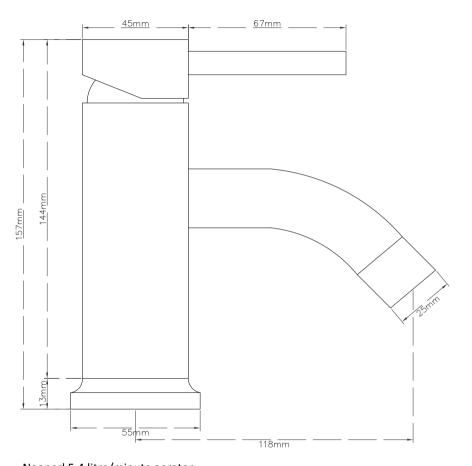

Counter hole Ø 28-40mm Maximum counter thickness 40mm

Neoperl 5.4 litre/minute aerator 2 inlet (hot and cold) water supply Inlet via 2 flexible connectors with 1/2" BSP connection Single lever basin tap Solid stainless steel in a brushed finish