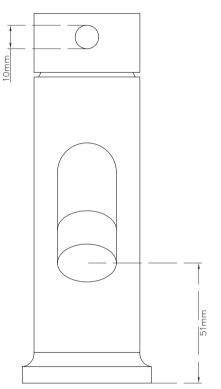

Counter hole Ø 28-40mm Maximum counter thickness 40mm

Neoperl 5.4 litre/minute aerator 2 inlet (hot and cold) water supply Inlet via 2 flexible connectors with 1/2" BSP connection Single lever basin tap Solid stainless steel in a brushed finish