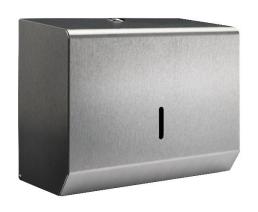

## Brushed Stainless Small Hand Towel Dispenser

A modern and stylish hand towel dispenser finished in a brushed stainless. The unit is designed for usage in areas with restricted spaces.

The dispenser is key lockable and can dispense either C/Fold or multifold interleaved paper.

A level indicator is placed at the front to ensure paper is replaced when required. All hand contact areas are protected with a powder coated gloss finish.

Made in a quality brushed stainless steel finish.