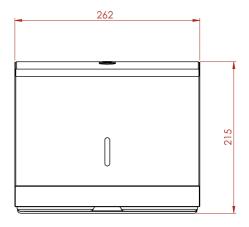

## **Product Features:**

- · Manufactured in the UK
- Brushed Stainless Steel
- 304LGrade Stainless Steel/240g
- Key Lockable

All dimensions are in mm.

Height: 215 Width: 262 Depth: 128

Weight: 1.5kg

Capacity: Approx 330 Paper Towels