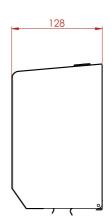

## **Product Features:**

- · Manufactured in the UK
- Brushed Stainless Steel
- 304LGrade Stainless Steel/240g
- Key Lockable

All dimensions are in mm.

Height: 215 Width: 262 Depth: 128

Weight: 1.5kg

Capacity: Approx 330 Paper Towels