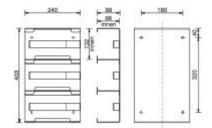

## **Specificaties**

Article number 8501

Material Stainless steel

H x W x D 403 mm x 240 mm x 99 mm

Weight 3 kg

Guarantee 2 years from the date of purchase

Application Wall mounting