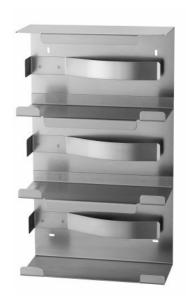

## Glove dispenser TRIO stainless steel

## Glove dispenser TRIO stainless steel, MQTGDE

In an environment where strict hygiene are important one thing is clear: without latex gloves you can not work. With the MediQoline trio glove dispenser the gloves are right in front of you. With the mediQo-line trio glove dispenser you are safe. This dispenser has three glove boxes. To ensure getting the gloves out quickly you attach the boxes with the opening to the front. That way you pull the gloves with only one movement out of the box. The four-point assembling plate ensures strong mounting ont the wall. If you choose security, choose the trio glove dispenser. Request the quote.

## **Technical description**

Trio glove dispenser for wall mounting. Suitable for different sizes of glove refills. A spring clip hold also little glove cartons in place. For vertical or horizontal mounting. With twp-point-fixation