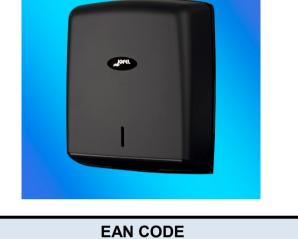

| DATA                                               | DATA SHEET |  |  |  |  |  |  |
|----------------------------------------------------|------------|--|--|--|--|--|--|
| NAME                                               | ITEM       |  |  |  |  |  |  |
| Z-FOLD HAND TOWEL DISPENSER VALOR RANGE            | AH37600_MT |  |  |  |  |  |  |
| DESCRIPTION                                        |            |  |  |  |  |  |  |
| Z-FOLD HAND TOWEL DISPENSER                        |            |  |  |  |  |  |  |
| MADE OF HIGH-QUALITY AND DURABLE BLACK ABS         |            |  |  |  |  |  |  |
| KEY LOCK, LEVEL INDICATOR, AND HINGED COVER        |            |  |  |  |  |  |  |
| MAXIMUM CAPACITY IS 600 Z-FOLD HAND TOWELS         |            |  |  |  |  |  |  |
| IT DELIVERS UNFOLDED HAND TOWELS BY THE UNDERSIDE, |            |  |  |  |  |  |  |

INCLUDED WITHIN THE "LOW COST" VALOR RANGE

ONE AT A TIME

8427950349218

| FEATURES                                                   |                                                                                             |  |                                                                                              |               |                |                                   |  |  |
|------------------------------------------------------------|---------------------------------------------------------------------------------------------|--|----------------------------------------------------------------------------------------------|---------------|----------------|-----------------------------------|--|--|
| NET                                                        | DIMENSIONS (mm)                                                                             |  | HEIGHT: 365                                                                                  | WIDTH: 275 DE |                | DEPTH: 130                        |  |  |
| (without packaging)                                        | WEIGHT (kg)                                                                                 |  | 0,680                                                                                        |               |                |                                   |  |  |
| GROSS<br>(with packaging)                                  | DIMENSIONS (mm)                                                                             |  | HEIGHT: 370                                                                                  | WIDT          | H: 275         | DEPTH: 130                        |  |  |
|                                                            | WEIGHT (kg)                                                                                 |  | 0,810                                                                                        |               |                |                                   |  |  |
| MATERIALS                                                  |                                                                                             |  | MADE OF ABS PLASTIC                                                                          |               |                |                                   |  |  |
| COLOUR/FINISH MATE BLACK                                   |                                                                                             |  |                                                                                              |               |                |                                   |  |  |
| CAPACITY                                                   |                                                                                             |  | 600 Z-FOLD HAND TOWELS                                                                       |               |                |                                   |  |  |
| COMMENTS                                                   |                                                                                             |  | COMPLEMENTED BY OTHER PRODUCTS IN THE RANGE: AC70600 AE57600 AE67600 AG47600 AG47650 AG56600 |               |                |                                   |  |  |
| FIXII                                                      | FIXING:  BY PROVIDED WALL PLUGS AND SCREWS ALSO SUITABLE FOR ADHESIVE FIXING (NOT PROVIDED) |  |                                                                                              |               | OVIDED)        |                                   |  |  |
| ACCESSORIES INCLUDED  1 2-PRONG KEY Black, 4 WALL PLUGS, A |                                                                                             |  |                                                                                              | , AND 4 SCR   | EWS            |                                   |  |  |
| PACKAGE                                                    |                                                                                             |  | SINGLE UNIT PAC                                                                              |               | APPROVED Date: | BY: Quality Department 12/05/2015 |  |  |