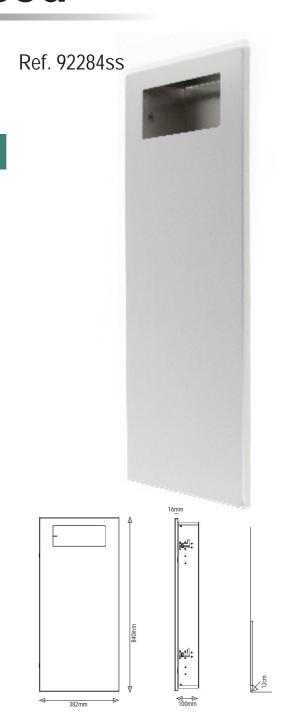

## Slimline Recessed

18 litre Capacity

## Product Description:

- ◆ Stylish brushed stainless steel waste bin
- ◆ Clean Ergonomic Design
- ◆ Suitable for 100mm Wall Cavities
- ◆ Durable stainless steel recessed enclosure
- Available individual unit or with Paper Towel Dispenser and Warm Air Dryer
- ◆ Fully seam welded fabrication
- ◆ 18 litre waste bin with integral plastic liner

## Technical Data:

| Material:            | Brushed Stainless Steel    |
|----------------------|----------------------------|
| Product dimensions:  | W. 382 x H. 840 x D. 116mm |
| Capacity:            | 18 Litre                   |
| Weight:              | 15.5kg                     |
| Installation height: | 12 cm (floor)              |
| Packing/Carton:      | 1 piece                    |
| Packaged weight:     | 16.5kg                     |
| Packing/Pallet:      | 000 pieces                 |