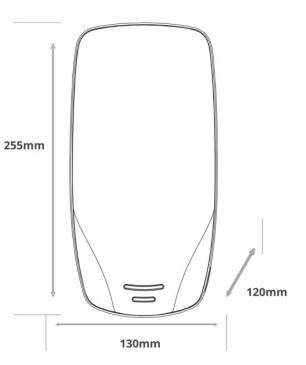

### Black ABS body with a stainless steel cover plate

Height 255mm Width 130mm Projection 120mm

900ml refillable reservoir Flowable liquid soap, cream, gel, disinfectant Liquid pump standard (2ml Shot) – 1m available

## Dimensions