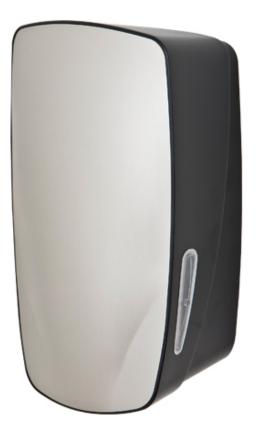

# Mercury 900ml Liquid Refillable Soap Dispenser

### Part Number 7LR-BAN

Manufactured in the UK ABS plastic cover; backplate, steel cover plate The Mercury soap dispenser is classy and modern The dispenser is fitted with a liquid soap pump Designed to dispense hand sanitiser Side widows to monitor and check soap levels 900ml reservoir can be easily accessed to refill A lockable unit that dispenses on a push cover operation Ideal soap dispenser for high-end facilities Stylish hotels or trendy restaurants & lounge bars Fixing kit and key provided

### Black ABS body with a stainless steel cover plate

Height 255mm Width 130mm Projection 120mm

900ml refillable reservoir Flowable liquid soap, cream, gel, disinfectant Liquid pump standard (2ml Shot) – 1m available