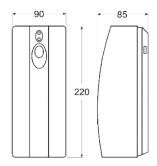

### **Packing Details \***

Width - 9.5 cm

Height - 23 cm

Depth – 9 cm

Weight - 0.4 kg