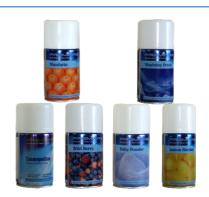

## Replacement Order Code:

12 cans per box

**SGECBP** – replacement can – Baby Powder

**SGECCO** – replacement can – Cosmopolitan

SGECLS - replacement can - Lemon Sherbet

**SGECMA** – replacement can – Mandarin

**SGECWB** – replacement can – Wild Berry

SGECWF - replacement can - Washday Fresh

**SGECMX** – replacement can – Mixed box.