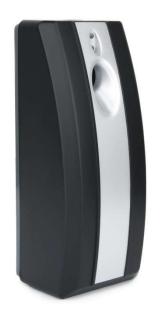

#### **WSCE3B** Spraytec in black / silver

Battery operated (2 x D size alkaline – not supplied)

Either 24 hour running or day / night sensor

Adjustable times between metered sprays

Popular budget-priced machines

# **Lunar Spraytec**

#### **Features**

Approx. coverage – 30 sq. metres

Batteries – 2 x 1.5v 'D' size alkaline (not supplied)

Timings – 7.5, 15, 30 minute intervals.

Finish - Black & Silver

Construction – ABS plastic

Guarantee - 1 year (except cans & batteries). Terms and conditions apply