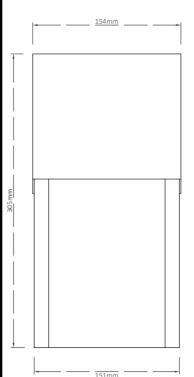

## **PW911**

Installation Height:
650mm—1000mm from floor

Materials: Constructed from high quality stainless steel, exposed surfaces in a brushed finish.

**Installation:** Mark two holes through the top fixing indicators on the wall 875/1225mm above floor and drill holes then insert plugs. Mark a further two points 179mm below 68mm apart horizontally, drill holes and insert plugs. Secure dispenser to the wall with screws supplied. The unit will sit 650mm/1000mm above the floor.

**Specification:** Dual Prestige Toilet Roll Holder is constructed from high quality stainless steel. Capacity of two rolls, maximum diameter of 135mm.