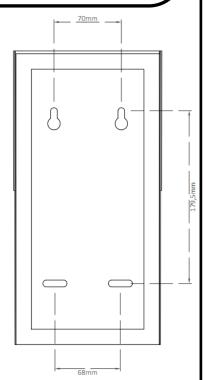

## **PW911**

Installation Height:
650mm—1000mm from floor

Materials: Constructed from high quality stainless steel, exposed surfaces in a brushed finish.

**Installation:** Mark two holes through the top fixing indicators on the wall 875/1225mm above floor and drill holes then insert plugs. Mark a further two points 179mm below 68mm apart horizontally, drill holes and insert plugs. Secure dispenser to the wall with screws supplied. The unit will sit 650mm/1000mm above the floor.