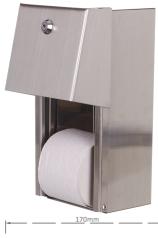

## Dual Prestige Toilet Roll Holder

**Specification:** Dual Prestige Toilet Roll Holder is constructed from high quality stainless steel. Capacity of two rolls, maximum diameter of 135mm.