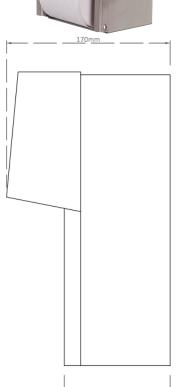

## **PW911**

Installation Height:
650mm—1000mm from floor

Materials: Constructed from high quality stainless steel, exposed surfaces in a brushed finish.

**Installation:** Mark two holes through the top fixing indicators on the wall 875/1225mm above floor and drill holes then insert plugs. Mark a further two points 179mm below 68mm apart horizontally, drill holes and insert plugs. Secure dispenser to the wall with screws supplied. The unit will sit 650mm/1000mm above the floor.