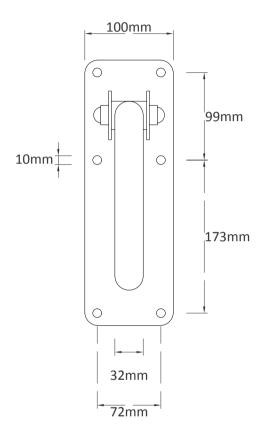

1.5 mm AISI 304 stainless steel tubing with 32 mm outside diameter.

Support loads in excess of 120Kg if properly installed.

Recommended Installation Height: 70-75cm.

Gradual breaking system.

| Hinged Grabrail With Toilet Roll Dispenser<br>600mm | Code: GW11.08.03.00 |
|-----------------------------------------------------|---------------------|
| Finish: White                                       | EAN Number:         |