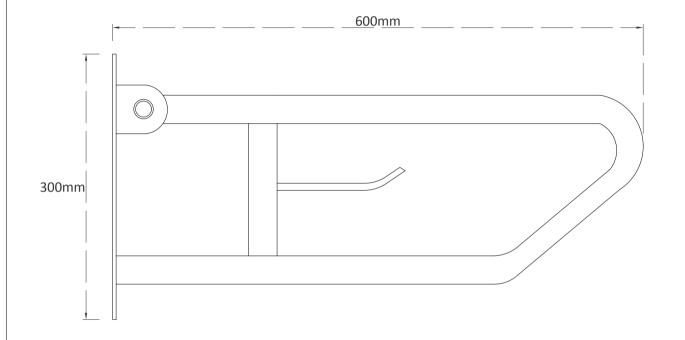

1.5 mm AISI 304 stainless steel tubing with 32 mm outside diameter.

Support loads in excess of 120Kg if properly installed.

Recommended Installation Height: 70-75cm.

Gradual breaking system.

| Hinged Grabrail With Toilet Roll Dispenser<br>600mm | Code: GW11.08.03.00 |
|-----------------------------------------------------|---------------------|
| Finish: White                                       | EAN Number:         |