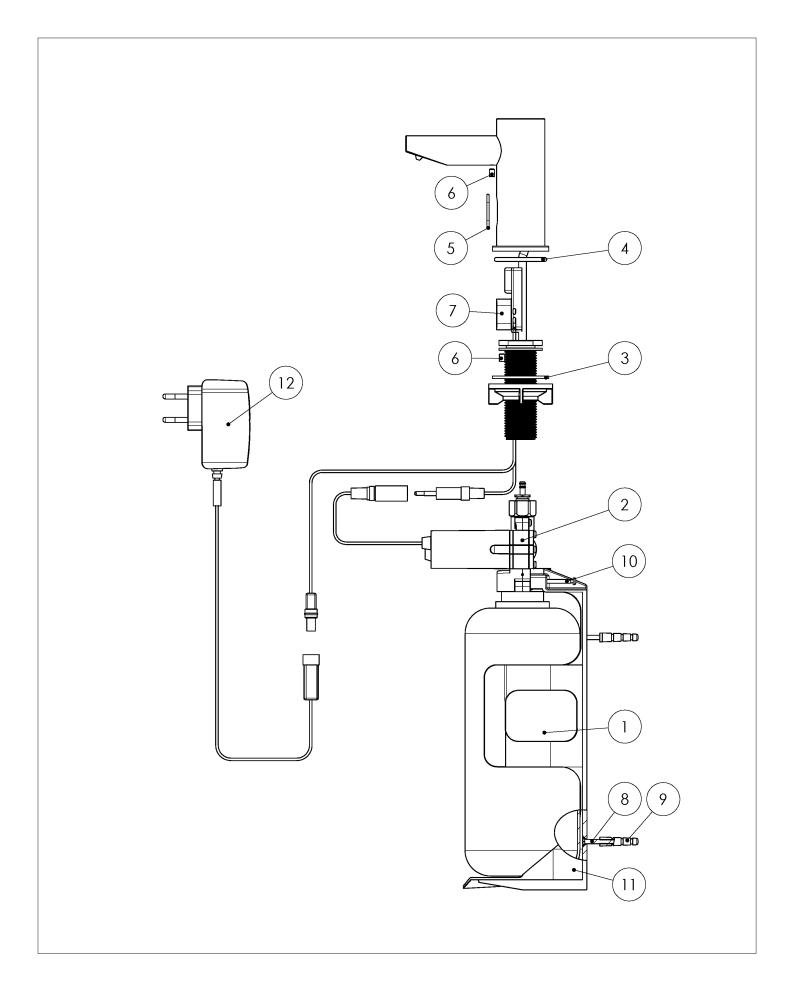

## BC 633 Dolphin Counter Mounted Infrared Soap Dispenser

Spare parts can be obtained only by ordering the relevant kit. Spare parts cannot be ordered individually. In order to locate the relevant spare part, please check the corresponding part and part number at the drawing at the last page. When ordering spare parts (kits) please mention the corresponding catalog number (Cat. No.).

| Quantity | Part Number | Description          | Cat. No.    |
|----------|-------------|----------------------|-------------|
|          | -           | Seals and Screws Kit | BC 07210088 |
| 1        | 4           | O-ring               | BC 04510354 |
| 1        | 5           | O-ring               | BC 04510193 |
| 2        | 6           | Screw                | BC 05010406 |
| 1        | 3           | Gasket               | BC 04590007 |
| 2        | 8           | Screw                | BC 05050430 |
| 2        | 9           | Anchor               | BC 05070525 |
| 2        | 10          | Screw                | BC 05025304 |
|          | -           | Sensor Kit           | BC 07220072 |
| 1        | 7           | Electronic Unit      | BC 08002150 |
| 1        | 5           | O-ring               | BC 04510193 |
|          | 1           | Soap Tank 1L         | BC 07100020 |
|          | 2           | Pump Soap Dispenser  | BC 07222001 |
|          | 11          | Bottle 1L support    | BC 07120175 |
|          | 12          | Transformer          | BC 06522081 |