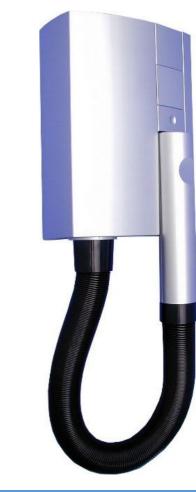

## Features

Eco-friendly Hotello Super (EPANB3) additionally features long life AC motor 1000 hours+ Automatic start when the handgrip is removed from its holder Super safe / IP24 rating 8 min. automatic safety timer Very easy installation Cool touch 1200 watts (1400w for EPANB3) 220 / 240v 50/60Hz 1.2 metre extendable hose