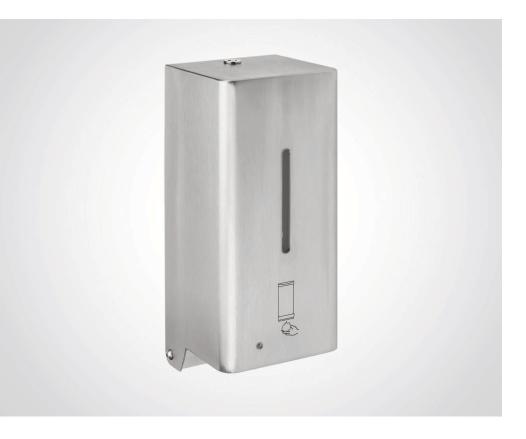

BC950F

## DOLPHIN INFRARED AUTOMATIC HANDS FREE FOAMING SOAP DISPENSER

> Quality stainless steel construction

> Lockable

- > Automatic touch free foaming soap dispenser ultra hygienic
- $\rightarrow$  Very economical cost in use uses as little as 0.6ml of soap per cycle less than half most traditional liquid soap dispensers
- $\rightarrow$  Requires 4  $\times$  AA batteries for estimated 25,000 shots
- > Must be fitted at least 300mm above basin
- > Low voltage LED indication
- > Not suitable for use in shower areas
- > Capacity 850ml
- > Uses FOAMING soap only