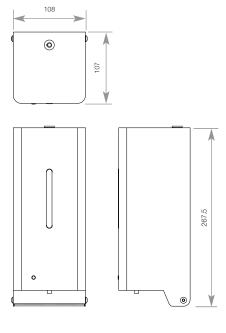

BC950F

## DOLPHIN INFRARED AUTOMATIC HANDS FREE FOAMING SOAP DISPENSER

> Quality stainless steel construction

> Lockable

- > Automatic touch free foaming soap dispenser ultra hygienic
- $\rightarrow$  Very economical cost in use uses as little as 0.6ml of soap per cycle less than half most traditional liquid soap dispensers
- $\rightarrow$  Requires 4  $\times$  AA batteries for estimated 25,000 shots
- > Must be fitted at least 300mm above basin
- > Low voltage LED indication
- > Not suitable for use in shower areas
- > Capacity 850ml
- > Uses FOAMING soap only

 HEIGHT
 267.5 mm

 WIDTH
 108 mm

 PROJECTION
 107 mm