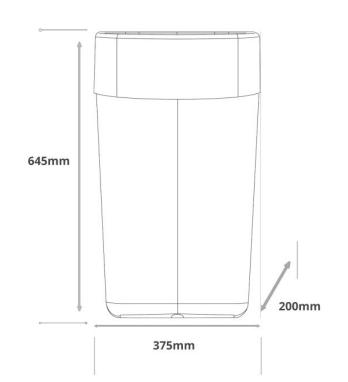

#### The Myriad Range is an official Made In Britain product

Height 645mm Width 375mm Projection 200mm

# **Dimensions**

**Wall Mountable** 