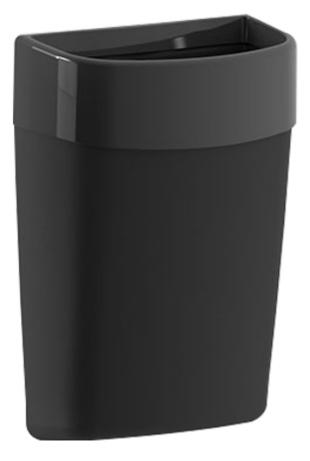

### **Myriad Black Recycled 25L Waste Bin**

## Part Number 6WB-K

UK Manufactured made from recycled plastic
Black base with a gloss lid surround finish
Modern, sleek and slimline look suited for any environment
A compact waste bin offering a 25 Litre capacity
With its smooth finish, the unit is easy to clean, maintain
Strong, durable design with ease to change liners
Designed to be wall-mounted to help save space
Fixings provided

#### Made from recycled plastic