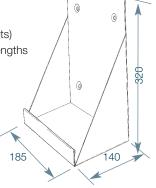

### Kit B (Code BC 1900-MB)

As Kit A with the addition of:

 1no Wall mounted cradle for 5 litre soap container

Wall mounted cradle as included with BC 1900MB

| Order code | Description                                           |
|------------|-------------------------------------------------------|
| BC 1900-MA | Multifeed System Kit A                                |
| BC 1900-MB | Multifeed System Kit B (includes wall mounted cradle) |