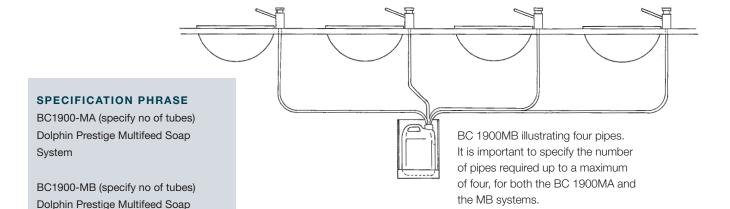

## BC 1900-MA / BC 1900-MB Dolphin Multifeed Soap Dispenser

- · Supplies up to 4 dispensers simultaneously
- Easy to install with WP Soap Dispenser range
- High quality PVC clear tubing
- Nylon manifold ensures tubing will not kink in the bottle
- Easy to clean HDPE container
- PLEASE NOTE we recommend a maximum of 2m long soap delivery tubes and installers
- should keep lengths as short as possible to assist dispenser longevity; the longer the tubes the greater the vacuum required to draw the soap and greater the wear on the pump.
- We do have bespoke solutions for delivering soap over greater distances; please contact our technical team on 01424 202224 for assistance