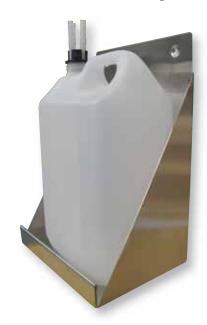

### Kit B (Code BC 1900-MB)

As Kit A with the addition of:

 1no Wall mounted cradle for 5 litre soap container

Wall mounted cradle as included with BC 1900MB

| Order code | Description                                           |
|------------|-------------------------------------------------------|
| BC 1900-MA | Multifeed System Kit A                                |
| BC 1900-MB | Multifeed System Kit B (includes wall mounted cradle) |