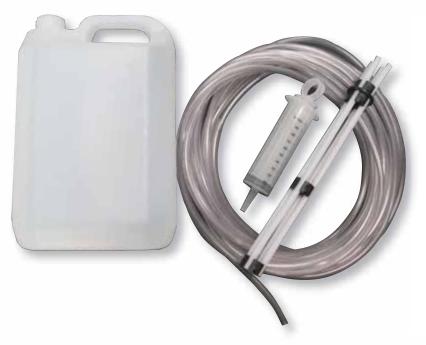

### Kit A (Code BC 1900-MA)

- 1no 5 litre Soap Container • 1no Dolphin Manifold (4 outlets)
- 2/3/4/ no polytube 2 metre lengths
- 1no 100mm syringe