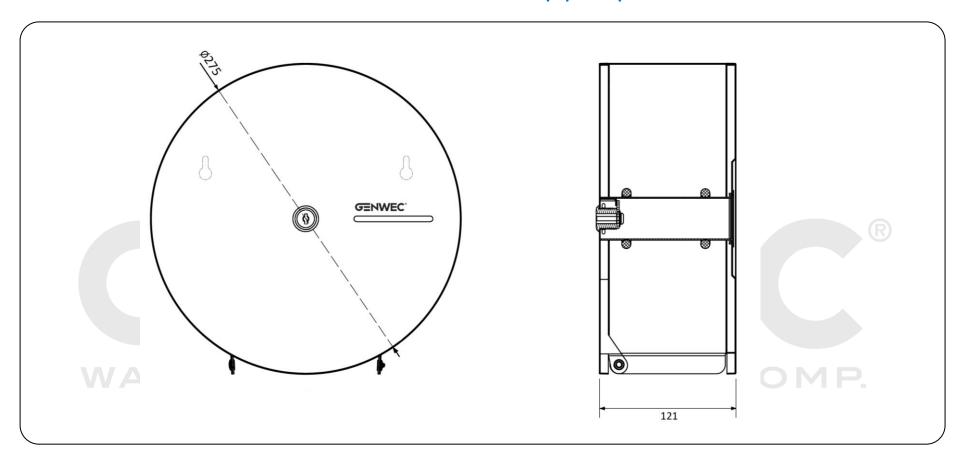

#### **Technical specifications:**

The industrial hygienic paper dispenser is made up of a cover and support that is attachable to a wall. Both the wall mount and the cover, which includes a content viewer, are made in AISI 304 stainless steel with a brushed finish. The rolls are replaced by inserting a key in the slot on the front of the dispenser and turning it 90° in order to lift the cover and access the spool. The core has rubber rings to fix paper roll. The type of paper used is a 250/300 m roll. The dispenser is fixed to the wall by means of screws, with universal wall plugs for brick walls, located on the product's wall mount. The paper dispenser model is GW03 02 04 01, manufactured by GENWEC WASHROOM S.L. - Av. Joan Carles I, 46-48 - ES 08908 L'Hospitalet de Llobregat - Barcelona (Spain). www.genwec.com.

#### **Packaging specifications**

- Type of individual package: Individual cardboard box and Cell Aire wrap.
- Product dimensions: Ø275 x 121 mm