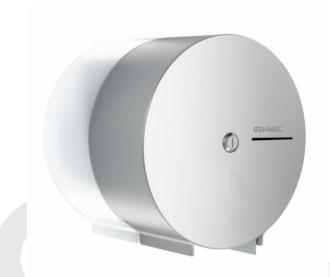

### **Product description**

Material: AISI 304 Stainless steel

Finish: Brushed

Spool roll type 250/300 m

Content viewer Safety lock

#### **Technical specifications:**

The industrial hygienic paper dispenser is made up of a cover and support that is attachable to a wall. Both the wall mount and the cover, which includes a content viewer, are made in AISI 304 stainless steel with a brushed finish. The rolls are replaced by inserting a key in the slot on the front of the dispenser and turning it 90° in order to lift the cover and access the spool. The core has rubber rings to fix paper roll. The type of paper used is a 250/300 m roll. The dispenser is fixed to the wall by means of screws, with universal wall plugs for brick walls, located on the product's wall mount. The paper dispenser model is GW03 02 04 01, manufactured by GENWEC WASHROOM S.L. - Av. Joan Carles I, 46-48 - ES 08908 L'Hospitalet de Llobregat - Barcelona (Spain). www.genwec.com.

#### **Product specifications**

Type of material: AISI 304 Stainless steel

Finish: Brushed

Type of paper roll: 250/300 m.

Safety lock

Content viewer