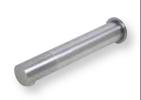

### DBXL 400 / DBXL 425 - Dolphin Blue Panel Mounted Infrared Tap - Extra Long Series

- Touch Free Tap for ultimate hygiene prevents cross contamination
- Quality solid brass construction with the option of two durable finished: polished chrome plating or lacquered brushed nickel plating
- Water Supply: Single inlet cold or pre-mixed a TMV2 or TMV3 thermostatic mixing valve is recommended for premixed applications
- Flow rate 3.8 litres/minute (other flow rates available to special order - please enquire)
- Flow time once user's hands are removed from the tap - 1 second (adjustable by using remove control DB51)
- 2 year manufacturer's warranty

- Interchangeable STD M22/24 Neoperl Aerator insert
- Power Source: Plug-in 9 Volt transformers or 9 Volt Battery (with low battery warning) - for other power source options see page 270-271
- Tap settings including optional hygiene flush can be adjusted by using remote control (DB51 see page 268)
- Mandatory Hygiene Flush feature can be specified to combat Legionella
- WRAS approved product
- Maximum water temperature 70°C
- Operating pressure 0.5–8.0 bar (7–116 PSI)

| Order code | Description    | Finish                  | Power Conn<br>Tap Po | nections<br>ower Source | Panel Hole | Min-Max thickness |
|------------|----------------|-------------------------|----------------------|-------------------------|------------|-------------------|
| DBXL 400C  | 6 x AA Battery | Polished Chrome Plating | Female               | Male                    | Ø 23-40mm  | 10-30mm           |
| DBXL 400S  | 6 x AA Battery | Brushed Nickel Plating  | Female               | Male                    | Ø 23-40mm  | 10-30mm           |
| DBXL 425C  | 9v Transformer | Polished Chrome Plating | Female               | Male                    | Ø 23-40mm  | 10-30mm           |
| DBXL 425S  | 9v Transformer | Brushed Nickel Plating  | Female               | Male                    | Ø 23-40mm  | 10-30mm           |