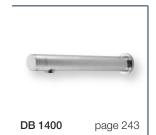

## Dolphin Blue Electronic Taps

# Panel Mounted





DB 400/425 page 246



**DBL 400/425** page 247





### DBXL 400 / DBXL 425 - Dolphin Blue Panel Mounted Infrared Tap - Extra Long Series

- Touch Free Tap for ultimate hygiene prevents cross contamination
- Quality solid brass construction with the option of two durable finished: polished chrome plating or lacquered brushed nickel plating
- Water Supply: Single inlet cold or pre-mixed a TMV2 or TMV3 thermostatic mixing valve is recommended for premixed applications
- Flow rate 3.8 litres/minute (other flow rates available to special order - please enquire)
- Flow time once user's hands are removed from the tap - 1 second (adjustable by using remove control DB51)
- 2 year manufacturer's warranty

- Interchangeable STD M22/24 Neoperl Aerator insert
- Power Source: Plug-in 9 Volt transf