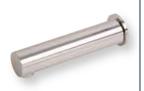

### DBXL 400 / DBXL 425 - Dolphin Blue Panel Mounted Infrared Tap - Extra Long Series

- Touch Free Tap for ultimate hygiene prevents cross contamination
- Quality solid brass construction with the option of two durable finished: polished chrome plating or lacquered brushed nickel plating
- Water Supply: Single inlet cold or pre-mixed a TMV2 or TMV3 thermostatic mixing valve is recommended for premixed applications
- Flow rate 3.8 litres/minute (other flow rates available to special order - please enquire)
- Flow time once user's hands are removed from the tap - 1 second (adjustable by using remove control DB51)
- 2 year manufacturer's warranty

- Interchangeable STD M22/24 Neoperl Aerator insert
- Power Source: Plug-in 9 Volt transformers or 9 Volt Battery (with low battery warning) - for other power source options see page 270-271
- Tap settings including optional hygiene flush can be adjusted by using remote control (DB51 see page 268)
- Mandatory Hygiene Flush feature can be specified to combat Legionella
- WRAS approved product
- Maximum water temperature 70°C
- Operating pressure 0.5–8.0 bar (7–116 PSI)

| Order code | Description    | Finish                  | Power Conn<br>Tap Po | nections<br>ower Source | Panel Hole | Min-Max thickness |
|------------|----------------|-------------------------|----------------------|-------------------------|------------|-------------------|
| DBXL 400C  | 6 x AA Battery | Polished Chrome Plating | Female               | Male                    | Ø 23-40mm  | 10-30mm           |
| DBXL 400S  | 6 x AA Battery | Brushed Nickel Plating  | Female               | Male                    | Ø 23-40mm  | 10-30mm           |
| DBXL 425C  | 9v Transformer | Polished Chrome Plating | Female               | Male                    | Ø 23-40mm  | 10-30mm           |
| DBXL 425S  | 9v Transformer | Brushed Nickel Plating  | Female               | Male                    | Ø 23-40mm  | 10-30mm           |