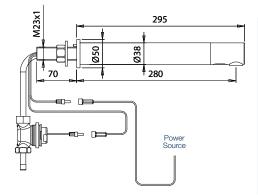

### DBXL 400 / DBXL 425 - Dolphin Blue Panel Mounted Infrared Tap - Extra Long Series

- Touch Free Tap for ultimate hygiene prevents cross contamination
- Quality solid brass construction with the option of two durable finished: polished chrome plating or lacquered brushed nickel plating
- Water Supply: Single inlet cold or pre-mixed a TMV2 or TMV3 thermostatic mixing valve is recommended for premixed applications
- Flow rate 3.8 litres/minute (other flow rates available to special order - please enquire)
- Flow time once user's hands are removed from the tap - 1 second (adjustable by using remove control DB51)
- 2 year manufacturer's warranty

- Interchangeable STD M22/24 Neoperl Aerator insert
- Power Source: Plug-in 9 Volt transformers or 9 Volt Battery (with low battery warning) - for other power source options see page 270-271
- Tap settings including optional hygiene flush can be adjusted by using remote control (DB51 see page 268)
- Mandatory Hygiene Flush feature can be specified to combat Legionella
- WRAS approved product
- Maximum water temperature 70°C
- Operating pressure 0.5–8.0 bar (7–116 PSI)

| Order code | Description    | Finish                  | Power Conn<br>Tap Po | nections<br>ower Source | Panel Hole | Min-Max thickness |
|------------|----------------|-------------------------|----------------------|-------------------------|------------|-------------------|
| DBXL 400C  | 6 x AA Battery | Polished Chrome Plating | Female               | Male                    | Ø 23-40mm  | 10-30mm           |
| DBXL 400S  | 6 x AA Battery | Brushed Nickel Plating  | Female               | Male                    | Ø 23-40mm  | 10-30mm           |
| DBXL 425C  | 9v Transformer | Polished Chrome Plating | Female               | Male                    | Ø 23-40mm  | 10-30mm           |
| DBXL 425S  | 9v Transformer | Brushed Nickel Plating  | Female               | Male                    | Ø 23-40mm  | 10-30mm           |