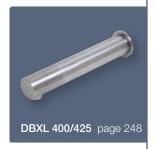

### DBXL 400 / DBXL 425 - Dolphin Blue Panel Mounted Infrared Tap - Extra Long Series

- Touch Free Tap for ultimate hygiene prevents cross contamination
- Quality solid brass construction with the option of two durable finished: polished chrome plating or lacquered brushed nickel plating
- Water Supply: Single inlet cold or pre-mixed a TMV2 or TMV3 thermostatic mixing valve is recommended for premixed applications
- Flow rate 3.8 litres/minute (other flow rates available to special order - please enquire)
- Flow time once user's hands are removed from the tap - 1 second (adjustable by using remove control DB51)
- 2 year manufacturer's warranty

- Interchangeable STD M22/24 Neoperl Aerator insert
- Power Source: Plug-in 9 Volt transformers or 9 Volt Battery (with low battery warning) - for other power source options see page 270-271
- Tap settings including optional hygiene flush can be adjusted by using remote control (DB51 see page 268)
- Mandatory Hygiene Flush feature can be specified to combat Legionella
- WRAS approved product
- Maximum water temperature 70°C
- Operating pressure 0.5–8.0 bar (7–116 PSI)

| Order code | Description    | Finish                  | Power Conn<br>Tap Po | nections<br>ower Source | Panel Hole | Min-Max thickness |
|------------|----------------|-------------------------|----------------------|-------------------------|------------|-------------------|
| DBXL 400C  | 6 x AA Battery | Polished Chrome Plating | Female               | Male                    | Ø 23-40mm  | 10-30mm           |
| DBXL 400S  | 6 x AA Battery | Brushed Nickel Plating  | Female               | Male                    | Ø 23-40mm  | 10-30mm           |
| DBXL 425C  | 9v Transformer | Polished Chrome Plating | Female               | Male                    | Ø 23-40mm  | 10-30mm           |
| DBXL 425S  | 9v Transformer | Brushed Nickel Plating  | Female               | Male                    | Ø 23-40mm  | 10-30mm           |

#### SPECIFICATION PHRASE

DBXL 400C Dolphin Blue Infrared Tap powered by battery

DBXL 400S Dolphin Blue Infrared Tap powered by battery

DBXL 425C Dolphin Blue Infrared Tap powered by 9v transformer

DBXL 425S Dolphin Blue Infrared Tap powered by 9v transformer