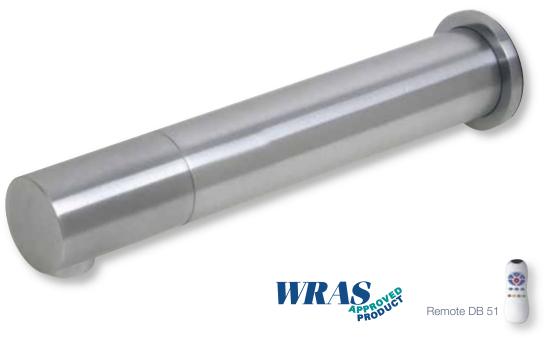

### DBXL 400 / DBXL 425 - Dolphin Blue Panel Mounted Infrared Tap - Extra Long Series

- Touch Free Tap for ultimate hygiene prevents cross contamination
- Quality solid brass construction with the option of two durable finished: polished chrome plating or lacquered brushed nickel plating
- Water Supply: Single inlet cold or pre-mixed a TMV2 or TMV3 thermostatic mixing valve is recommended for premixed applications
- Flow rate 3.8 litres/minute (other flow rates available to special order - please enquire)
- Flow time once user's hands are removed from the tap - 1 second (adjustable by using remove control DB51)
- 2 year manufacturer's warranty

- Interchangeable STD M22/24 Neoperl Aerator insert
- Power Source: Plug-in 9 Volt transformers or 9 Volt Battery (with low battery warning) - for other power source options see page 270-271
- Tap settings including optional hygiene flush can be adjusted by using remote control (DB51 see page 268)
- Mandatory Hygiene Flush feature can be specified to combat Legionella
- WRAS approved product
- Maximum water temperature 70°C
- Operating pressure 0.5–8.0 bar (7–116 PSI)

#### SPECIFICATION PHRASE

DBXL 400C Dolphin Blue Infrared Tap powered by battery

DBXL 400S Dolphin Blue Infrared Tap powered by battery

DBXL 425C Dolphin Blue Infrared Tap powered by 9v transformer

DBXL 425S Dolphin Blue Infrared Tap powered by 9v transformer