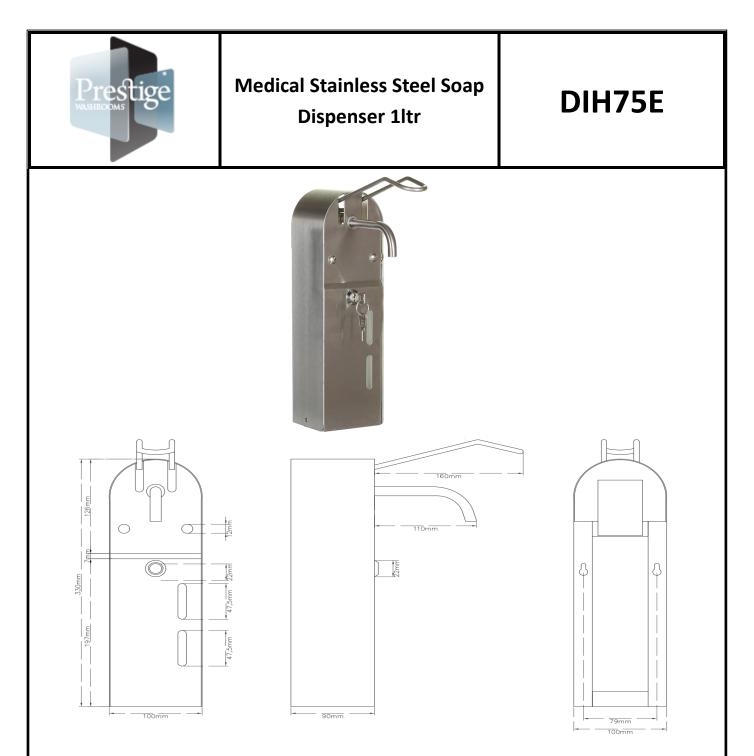

Materials: Constructed from type 304 stainless steel exposed surfaces are brushed finish.

**Installation:** Open the unit with key provided and remove soap reservoir. Mark 2 fixing points on the wall. Fix the dispenser to wall using fixing kit supplied.

**Specification:** Medical Stainless Steel Soap Dispenser , capacity 1000ml constructed from type 304 stainless steel. Suitable for liquid foam or disinfection liquid soaps.