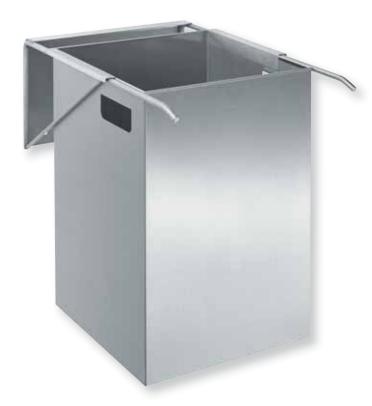

#### WP 188 Dolphin Prestige Under Counter Waste Bin

- Superior quality and timeless design for prestigious washrooms
- Easy-care 18/10 chrome nickel stainless steel
- Satin finish, welded corners no sharp edges
- Disposal of used towels through ring or flap in counter
- Mesh basket makes emptying easier
- Also available in polished stainless steel or plastic powder coated to a colour of your choice

| Order code | Description | Dimensions      | Projection | Capacity  | Finish                              |
|------------|-------------|-----------------|------------|-----------|-------------------------------------|
| WP 188     | Waste Bin   | H 448 x W 298mm | 490mm      | 40 litres | 18/10 Chrome Nickel Stainless Steel |