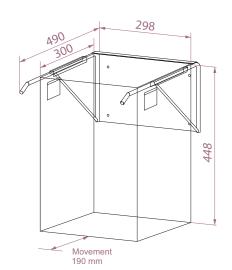

| Order code | Description | Dimensions      | Projection | Capacity  | Finish                              |
|------------|-------------|-----------------|------------|-----------|-------------------------------------|
| WP 188     | Waste Bin   | H 448 x W 298mm | 490mm      | 40 litres | 18/10 Chrome Nickel Stainless Steel |