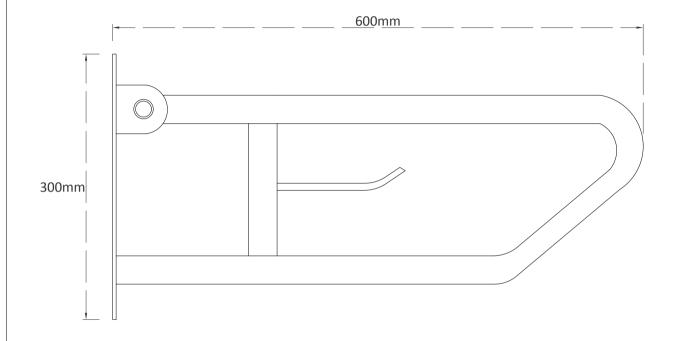

1.5 mm AISI 304 stainless steel tubing with 32 mm outside diameter.

Support loads in excess of 120Kg if properly installed.

Recommended Installation Height: 70-75cm.

Gradual breaking system.

| Hinged Grabrail With Toilet Roll Dispenser<br>600mm | Code: GW11.08.04.02 |
|-----------------------------------------------------|---------------------|
| Finish: Polished                                    | EAN Number:         |