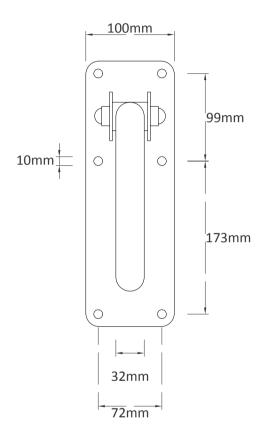

1.5 mm AISI 304 stainless steel tubing with 32 mm outside diameter.

Support loads in excess of 120Kg if properly installed.

Recommended Installation Height: 70-75cm.

Gradual breaking system.

| Hinged Grabrail With Toilet Roll Dispenser<br>600mm | Code: GW11.08.04.02 |
|-----------------------------------------------------|---------------------|
| Finish: Polished                                    | EAN Number:         |