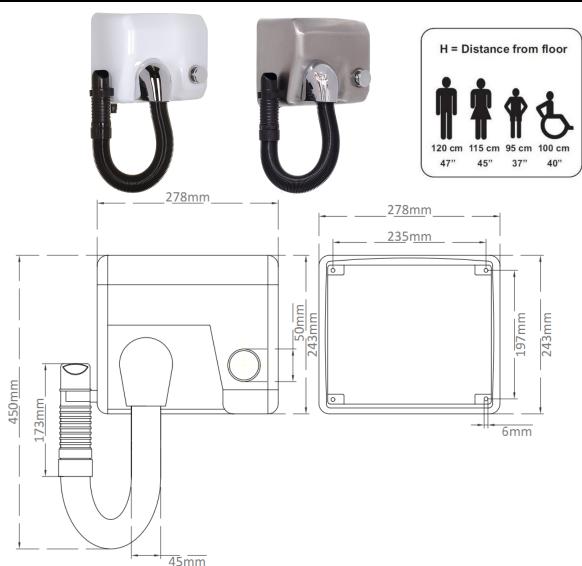

## **HRH47**

Materials: Constructed from 304 stainless steel, available in white and brushed finishes.

**Installation:** This hair dryer has to be fixed at a distance of at least 80cm (800mm) from bathtub, shower or washbasin. Please verify that the electrical capacity of the system is sufficient for the maximum power of the hair dryer 1200watts. Fix the dryer to the wall with the fixing kit included in the box. This hair dryer should be installed at a height according to the diagram. Install the dryer using the cable supplied into a suitable fused spur point.

**Specification:** Turbo Hair Dryer is to be rated at 1200 watt (1000watt Motor Power, 200 watt Heater Element). Noise level is to be 70 decibels at 2 meters. Unit is to be IP rated at IP20. Air velocity of unit is to be 101 km/h.