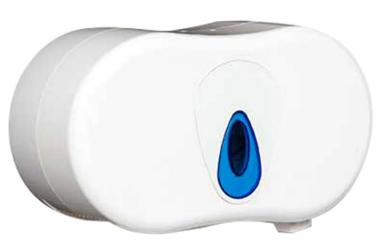

### **Modular Micro Twin Cored Jumbo Dispenser**

# Part Number 4TTJ-WB (CORED)

Manufactured in the UK
Quality ABS plastic cover, window; backplate
Twin Micro dispenser designed for 2 micro cored rolls
Cost-effective unit to dispense manage paper usage
Easy to-use sliding mechanism to access the second roll
This can only be used once the first roll has been used up
Changing from one toilet roll to the other using the slider
Key lockable cover, front window to check stock levels
Fixing kit and key provided

#### The Modular Range is an official Made In Britain product

Height 193mm Width 345mm Projection 156mm

White ABS body different window surround Red, Green, Yellow, Orange, Grey, Clear

### Select a window to suit your own branded logo