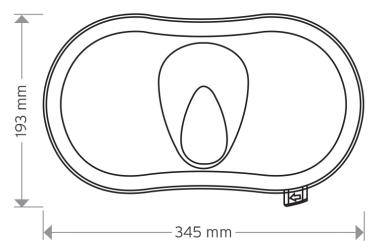

#### The Modular Range is an official Made In Britain product

Height 193mm Width 345mm Projection 156mm

White ABS body different window surround Red, Green, Yellow, Orange, Grey, Clear

## **Dimensions**