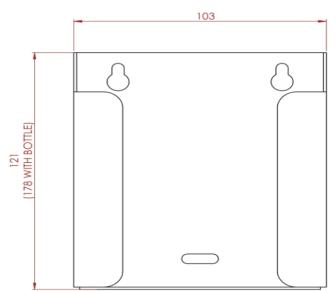

## **PL01MBS**

Materials: Constructed from type 304l Brushed Stainless Steel, exposed surfaces are in a brushed steel.

**Installation:** Wall mounted with the fixings supplied 300 mm above the counter top.

Specification: Type 304L Brushed Stainless Steel. Holds 500ml Carex soap or similar.