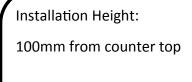

## **PL01MBS**

Materials: Constructed from type 304l Brushed Stainless Steel, exposed surfaces are in a brushed steel.

**Installation:** Wall mounted with the fixings supplied 300 mm above the counter top.