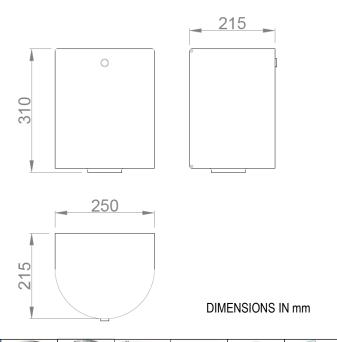

# **TECHNICAL DATA**

- · Made of AISI 304 stainless steel, (0,8 mm thickness).
- · Consumable: paper towel roll NOFER 06004.E.
- · Capacity: 1 roll (maximum dimensions: Ø200, height 200 mm).
- · Dimensions: 310 height x 250 width x 215 depth (mm).
- · Installation through three wall fixation points. Fixing material included.
- Maintenance: stainless steel requires maintenance, after some time dust may damage the stainless steel chrome. We recommend a regular cleaning with an specific stainless steel cleaner.

# **TECHNICAL DRAWING**

NOFER S.L. Avenida de la fama, 118 08940 · Cornellà de Llobregat (Barcelona) Tel +34 934 742 423 · Fax +34 934 743 548 export@nofer.com · www.nofer.com