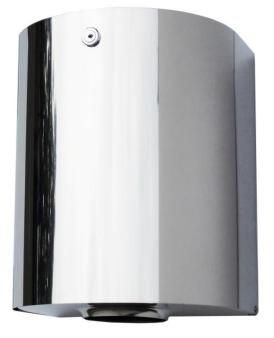

# PAPER TOWEL DISPENSER

਼ੈ 04099.B

# Paper towel roll dispenser

- · Center-pull towel paper roll dispenser.
- · Wall mounted.
- · Sturdy and vandal proof.
- · Front swing-up door.
- · Safety closure with pin tumbler lock and key included.
- Polish finished stainless steel. Also available satin finished (NOFER 04099.S).