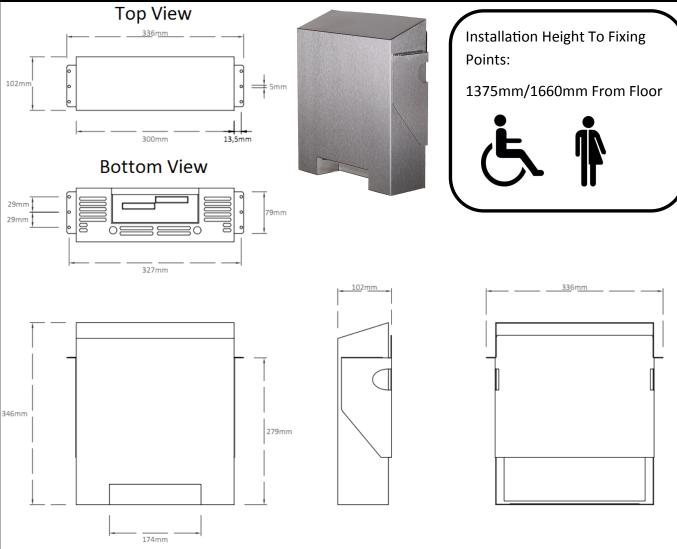

## Hand Dryer Behind Mirror 1.4kW

92022SS

Materials: Constructed from high quality stainless steel, exposed surfaces brushed finish.

Installation: See Installation PDF Guide.

**Specification:** Hand Dryer Behind Mirror rated at 1.4kW with exposed surfaces to be brushed finish. Motor Power: 500watt, Heater Element Power: 900watt. Rated at 81 decibels at 1m. Drytime rated at 13 seconds. Waterproof Rating: IPX1. Airflow: 21 metres a second.