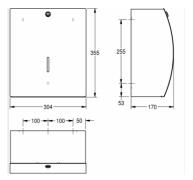

| TECHNICAL DATA                       |                                |
|--------------------------------------|--------------------------------|
| maximum depth/diameter of consumable | 295.00 mm                      |
| maximum width of consumable          | 105.00 mm                      |
| filling quantity                     | 1 rolls                        |
| gross weight                         | 5.06 kg                        |
| lock                                 | key-lock                       |
| material                             | STAINLESS-STEEL                |
| material code                        | 1.4301 Chrome Nickel steel V2A |
| material thickness                   | 1.50 mm                        |
| net weight                           | 4.37 kg                        |
| overall depth                        | 170.00 mm                      |
| overall height                       | 355.00 mm                      |
| overall width                        | 304.00 mm                      |
| spindle                              | yes                            |
| surface treatment                    | InoxPlus (anti fingerprint)    |
| type of fixing                       | screw                          |
| type of mounting                     | wall mounting                  |