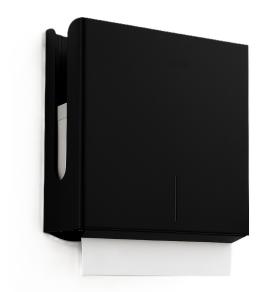

Paper towel dispenser in stainless steel (AISI 304) for surface mounting. All-stainless steel housing with rounded vertical corners, open at the top. Visible surfaces matt black. Filling quantity approx. 500 paper towels. Inspection slot to indicate fill level. Refillable from the top. Delivery includes fixing materials.

Dimensions: H298 x W298 x P120 mm

Product Code: PP13B