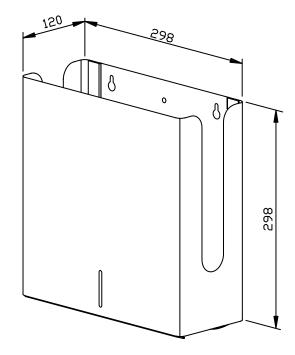

## DIMENSIONS: H298mm x W298mm x P120mm

- •Paper towel dispenser in robust, germ-reducing and
- •easy-care stainless steel (AISI 304).
- •All-stainless steel housing with rounded vertical corners,
- •open at the top. Visible surfaces Matt Black finished
- •Further available surfaces: see below.
- •Designed for approx. 500 standard paper towels in
- •zigzag fold.
- •Paper size (folded): 240-250 mm x 100-115 mm.
- •Inspection slot to indicate fill level.
- •Refillable from the top.
- •Mounting: With three screws through key holes and
- •one optional anti-theft hole in the back wall.
- •Delivery includes fixing material.
- •Weight, including single package: 3.3 kg

Dimensions: H298 x W298 x P120 mm

Product Code: PP13B