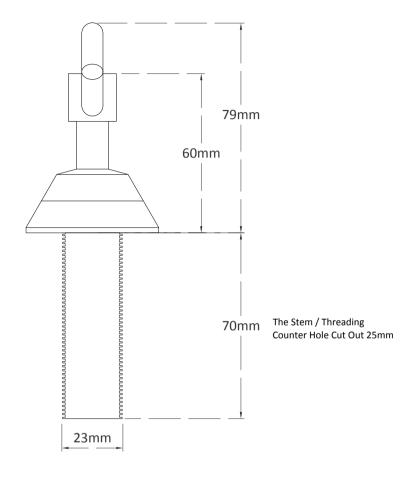

Dimensions: Above Counter 60mm. Under Counter 250mm Available in 2 spout lengths: 100mm & 127mm, see options. Chrome plated on solid brass body The piston is removable for convenient refilling from above counter top Spout - high quality stainless steel High quality non-drip pump Spout will not rotate