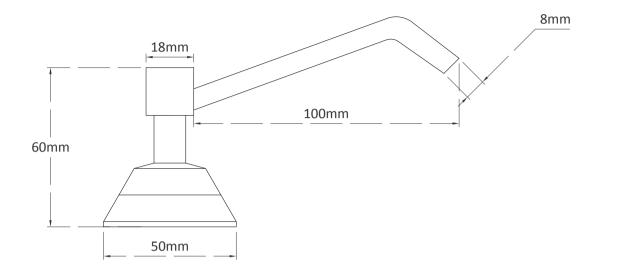

Dimensions: Above Counter 60mm. Under Counter 250mm Available in 2 spout lengths: 100mm & 127mm, see options. Chrome plated on solid brass body The piston is removable for convenient refilling from above counter top Spout - high quality stainless steel High quality non-drip pump Spout will not rotate