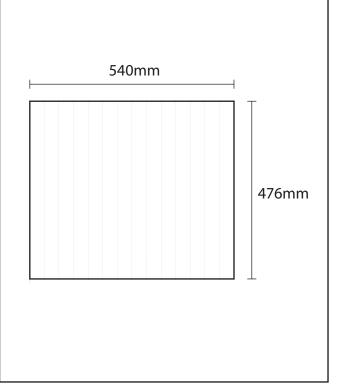

## PRODUCT DATA SHEET Alfie 600 Fluted Drawer Front Matt Black

Product Code: ALFIE-600-DOOR-BLACK

| Product Name                | ALFIE-600-DOOR-BLACK                     |  |
|-----------------------------|------------------------------------------|--|
| Product Description         | Alfie 600 Fluted Drawer Front Matt Black |  |
| Product Transportation      |                                          |  |
| Barcode                     | 5060964933856                            |  |
| Country of origin           | UK                                       |  |
| Commodity code              | 6810999000                               |  |
| Product Measurements        |                                          |  |
| Product Weight (KG)         | 3.5                                      |  |
| Product Width (mm)          | 540                                      |  |
| Product Height (mm)         | 476                                      |  |
| Product Depth (mm)          | 16                                       |  |
| Product Length (mm)         | 0                                        |  |
| Primary Packed Measurements |                                          |  |
| Packaged Weight             | 3.75                                     |  |
| Packed Length               | 555                                      |  |
| Packed Width                | 485                                      |  |
| Packed Height               | 26                                       |  |
| Packaging Weights           |                                          |  |
| Card (kg)                   | 0.25                                     |  |
| Paper (kg)                  | 0                                        |  |
| Wood (kg)                   | 0                                        |  |
| Plastic (kg)                | 0                                        |  |
| Compliance DOP              | N/a                                      |  |

Dimensions (measurements in mm)