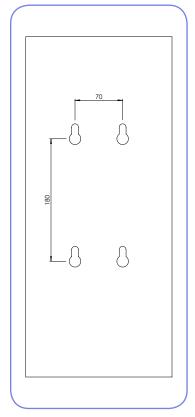

#### **MOUNTING TEMPLATE**

Should be minimum 30 cm high from the floor.

#### INSTALLATION

- + First measure out where the lid dispenser will be placed, mark four holes and drill into the wall.
- \* Insert the provided wall plugs and screw in the top two screws, leaving a slight gap for the dispenser to slot onto.
- Open the dispenser lock before mounting the dispenser to the wall.
- + Slot the dispenser onto the two previously fixed screws and then screw final two screws.