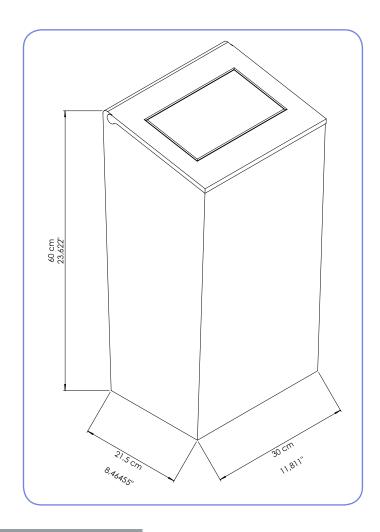

# **EcoLine**



## Matt Black Push Lid Waste Bin

# **General Description**

- •Manufactured in steel
- •Matt black finish
- •Open-Close lid operation
- •Available in various sizes 25L 50L ( see specs below )
- •Bag strap to hold liner in place
- •Optional floor standing or wall mounted
- •Wall fixings provided

Part Code E-25WPL/BS 25L



Part Code E-38WPL/BS 38L





#### **MOUNTING TEMPLATE**

Should be minimum 30 cm high from the floor.

# WASTE BIN REPLACEMENT REQUIREMENTS

AND RECOMMENDATIONS The following recommendations are intended to provide guidelines on the best possible placement of the dispensers. Because every location a dispenser is to be mounted is different, depending on customer site, physical size limitations, and available space, these recommendations may not always be entirely possible to follow. However, when placing a dispenser installation must meet ADA requirements and should promote ease of use and be in union with its surroundings. Upon installation, the dispenser should be level and the job results professional, presentable and fully functional.

### **AFTERCARE INSTRUCTIONS**

- \* Regular cleaning with a soft cloth will