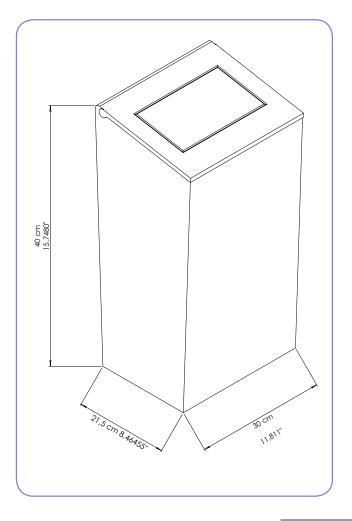

# **EcoLine**



## Matt Black Push Lid Waste Bin

# **General Description**

- •Manufactured in steel
- •Matt black finish
- •Open-Close lid operation
- •Available in various sizes 25L 50L ( see specs below )
- •Bag strap to hold liner in place
- •Optional floor standing or wall mounted
- •Wall fixings provided

Part Code E-25WPL/BS 25L



Part Code E-38WPL/BS 38L





#### **MOUNTING TEMPLATE**

Should be minimum 30 cm high from the floor.

# WASTE BIN REPLACEMENT REQUIREMENTS

AND RECOMMENDATIONS The following recommendations are intended to provide guidelines on the best possible placement of the dispensers. Because every location a dispenser is to be mounted is different, depending on customer site, physical size limitations, and available space, these recommendations may not always be entirely possible to follow. However, when placing a dispenser installation must meet ADA requirements and should promote ease of use and be in union with its surroundings. Upon installation, the dispenser should be level and the job results professional, presentable and fully functional.

### **AFTERCARE INSTRUCTIONS**

- \* Regular cle