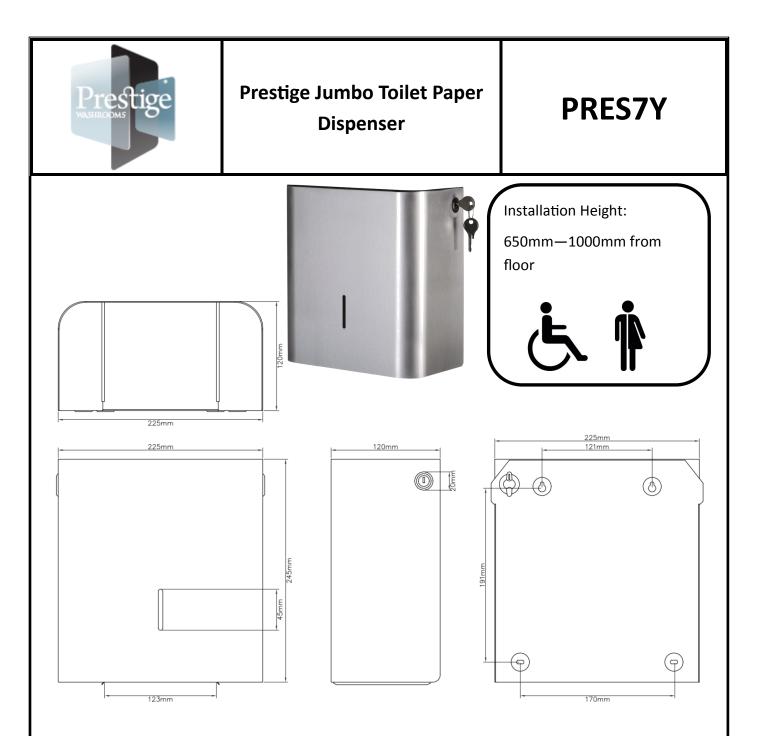

Materials: Constructed from type 304 stainless steel, exposed surfaces brushed finish.

**Installation:** The mini jumbo dispenser is fixed to the wall 868/1218mm above floor using the top fixing indicator. Unlock dispenser, mark top holes on the wall 868/1218mm above floor and drill holes, insert plugs and screw part way. Mark bottom fixings, drill and insert plugs. Secure the unit to the wall. The unit will sit 650mm/1000mm above the floor.

**Specification:** Prestige Jumbo Toilet Paper Dispenser is constructed from type 304 stainless steel, brushed finish. Unit will accept following capacities; Core Dia 50mm, Width: 210mm, Depth 100mm.