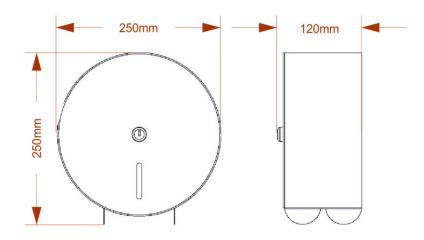

The dispenser is manufactured in a brushed stainless steel finish.

Product Dimensions:

Height: 250mm Width: 250mm Depth: 120mm Weight: 1.7Kg Capacity: 250mm Roll