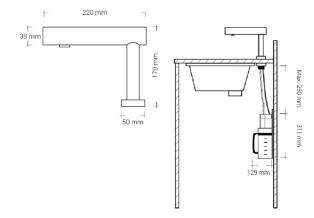

#### Technical data

| Tono                 | DAN DRYER SoapTap<br>Prod. No.: 380<br>Touch-free foam soap |
|----------------------|-------------------------------------------------------------|
| Туре                 | dispenser with IR sensor                                    |
| Dimensions spout     | H 170 x Ø50/ø38 x D 220                                     |
| Dimensions soap tank | H 311 x W 117 x D 129 mm                                    |
| Capacity             | 15 dl (1875-2500 doses)                                     |
| Material             | Stainless steel, satin finish                               |
| Connection           | AC (0,6V)                                                   |
| Wattage standby      | 0.14 W                                                      |
| Net weight           | 2.1 kg                                                      |
| IP rating            | IP35                                                        |
|                      |                                                             |