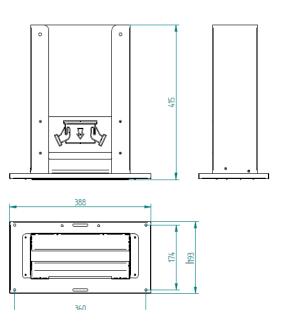

| Material:       | Sleeve and feeds - CR1 and CS2 Steel<br>Baseplate - 1.4509 Stainless Steel |
|-----------------|----------------------------------------------------------------------------|
| Dimensions:     | W.388mm x H.415mm x D.193mm                                                |
| Finish:         | Matte black powder coated                                                  |
| Weight:         | 3kg                                                                        |
| Packing/Carton: | 1 piece                                                                    |
| Warranty:       | 10 years                                                                   |