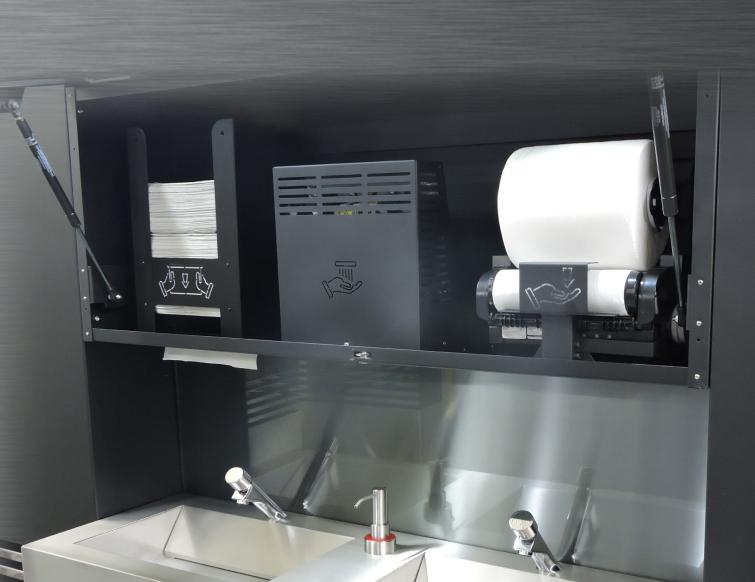

## **MODULO - BEHIND THE MIRROR** Flexible, convenient, modular hand hygiene.

## Modulo - Behind the Mirror Paper Towel Dispenser

## **Product Description**

Paper Towel Dispenser provides a convenient and hygienic hand drying solution. This discrete dispenser presents a new paper towel for users and protects the remaining stock from contamination. Large capacity for busy washrooms.

- Fits the Modulo Behind the Mirror system.
- Provides a hygienic solution as user only touches the paper towel dispensed.
- No need to touch the unit helping to reduce cleaning requirements.
- Consumables not accessible and kept free from contamination by lockable cabinet cover.
- Quick and easy to refill.
- Suitable for most multi-fold paper towels.
- Spare consumables can be conveniently stored on the shelf within the cabinet.
- Utilises a full modular cabinet space.
- Blanking plates available separately if required.