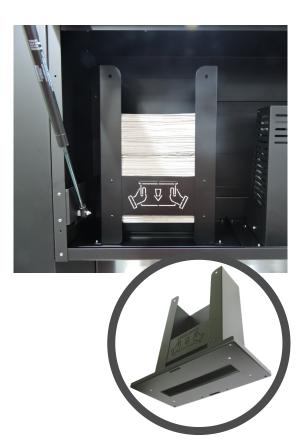

## Modulo - Behind the Mirror Paper Towel Dispenser

## **Product Description**

Paper Towel Dispenser provides a convenient and hygienic hand drying solution. This discrete dispenser presents a new paper towel for users and protects the remaining stock from contamination. Large capacity for busy washrooms.

- Fits the Modulo Behind the Mirror system.
- Provides a hygienic solution as user only touches the paper towel dispensed.
- No need to touch the unit helping to reduce cleaning requirements.
- Consumables not accessible and kept free from contamination by lockable cabinet cover.
- Quick and easy to refill.
- Suitable for most multi-fold paper towels.
- Spare consumables can be conveniently stored on the shelf within the cabinet.
- Utilises a full modular cabinet space.
- Blanking plates available separately if required.