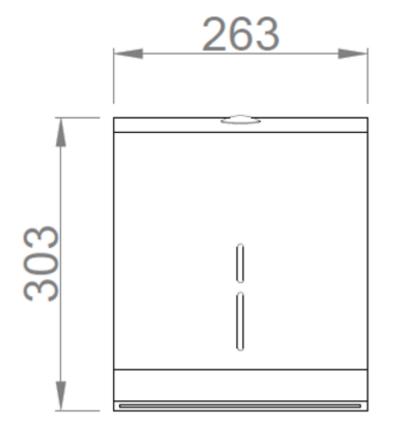

## Suggested text for prescription

NOFER stainless steel paper towel dispenser, front opening for wall mounting. Suitable for folded or crimped towels (zig-zag), with content display and security key. Dimensions:  $303~\text{H}\times263~\text{W}\times120~\text{D}$  (mm).

#### Technical characteristics

Material: Stainless steel Finishing: Satin

**Dimensions:** 303 high x 263 wide x 120 deep (mm)

Consumable: NOFER 06009.E

Net weight: 1.9 kg

### Dimensional drawing

Ctra. Laureà Miró, 385-387 08980 | Sant Feliu de Llobregat, Barcelona - Spain T. +34 934 742 423 F. +34 934 743 548 nofer@nofer.com www.nofer.com

These specifications may be modified and/or amended due to manufacturing requirements.