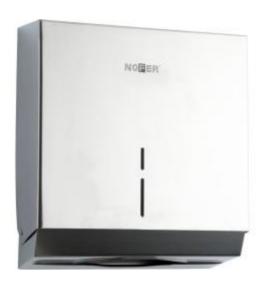

# Stainless steel attached paper towel dispenser. Satin finish

#### Description

- Stainless steel wall-mounted paper towel dispenser.
- Front loading.
- Suitable for folded or crimped (zig-zag) towels.
- Durability and corrosion resistance.
- Satin stainless steel finish.
- Also available in gloss finish (NOFER 04005.B) and white finish (NOFER 04005.W).
- With content viewer in the hinged front.
- Security key included.