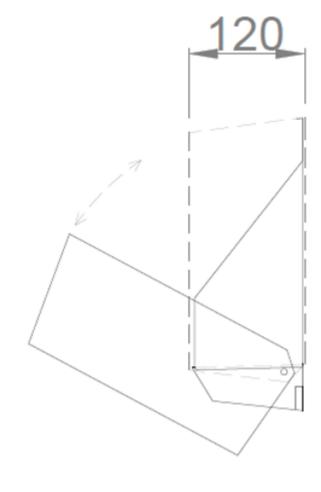

## Suggested text for prescription

NOFER stainless steel paper towel dispenser, front opening for wall mounting. Suitable for folded or crimped towels (zig-zag), with content display and security key. Dimensions:  $303~\text{H}\times263~\text{W}\times120~\text{D}$  (mm).

#### Technical characteristics

Material: Stainless steel Finishing: Satin

**Dimensions:** 303 high x 263 wide x 120 deep (mm)

Consumable: NOFER 06009.E

Net weight: 1.9 kg

### Dimensional drawing

Ctra. Laureà Miró, 385-387 08980 | Sant Feliu de Llobregat, Barcelona - Spain T. +34 934 742 423 F. +34 934 743 548 nofer@nofer.com www.nofer.com

These specifications may be modified and/or amended due to manufacturing requirements.