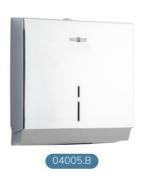

# Stainless steel attached paper towel dispenser. Satin finish

#### Description

- Stainless steel wall-mounted paper towel dispenser.
- Front loading.
- Suitable for folded or crimped (zig-zag) towels.
- Durability and corrosion resistance.
- Satin stainless steel finish.
- Also available in gloss finish (NOFER 04005.B) and white finish (NOFER 04005.W).
- With content viewer in the hinged front.
- Security key included.

## Suggested text for prescription

NOFER stainless steel paper towel dispenser, front opening for wall mounting. Suitable for folded or crimped towels (zig-zag), with content display and security key. Dimensions:  $303~\text{H}\times263~\text{W}\times120~\text{D}$  (mm).

#### Technical characteristics

Material: Stainless steel Finishing: Satin

**Dimensions:** 303 high x 263 wide x 120 deep (mm)

Consumable: NOFER 06009.E

Net weight: 1.9 kg