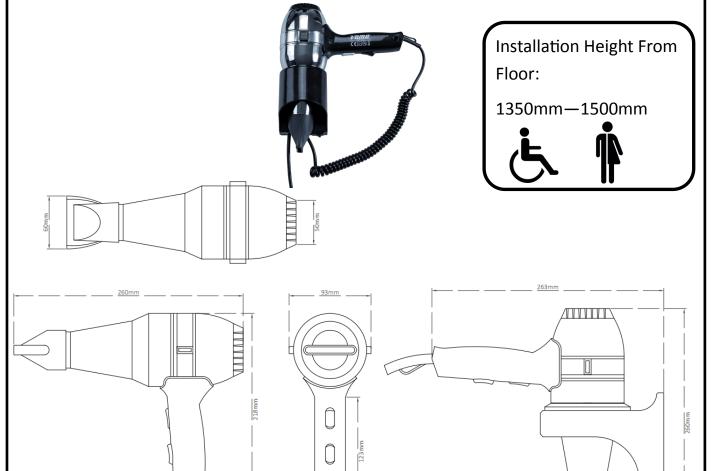

## Eternity Hotel Room Hair Dryer 1.6kW

## **EC1600CC**

Materials: Constructed from stainless steel and ABS.

**Installation:** Loosen the two screws on the front of the wallbase and remove front casing from backplate. Mount the unit on the wall and secure using the fixings supplied. Hard wire the power cable to a suitable fused spur point.

**Specification:** Eternity Hotel Room Hair Dryer With Shaver Socket, power rated at 1.6kW. Electrical protection level CLASS II. Air speed: 85 km/h. Air flow: 65 l/s.