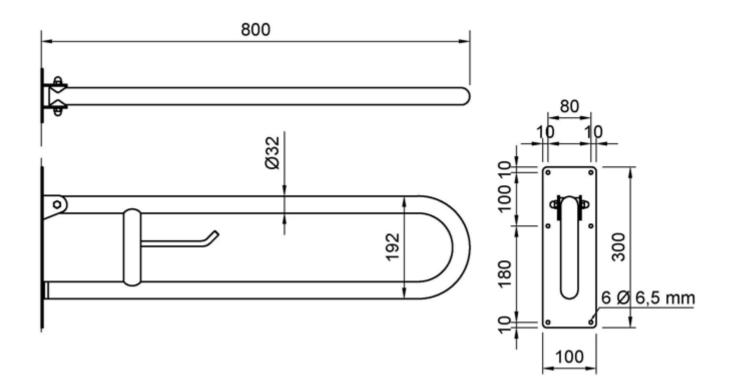

## Technical characteristics

Material: AISI 304 stainless steel Finishing: Brightness Bar diameter: Ø32 mm Bar length: 800 mm Anchor plate dimensions: 300 high x 100 wide (mm) Recommended installation height: 70-75 cm top bar to floor

Dimensional drawing

These specifications may be modified and/or amended due to manufacturing requirements.