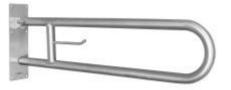

# 

Hinged bar to be fixed to the wall with vertical swivel with roll holder. Length 800 mm. Stainless steel. Shiny finish.

## Description

- Hinged support bar of vertical rotation to fix on the wall.
- Suitable for support in washbasins, wc-bidet, showers and bathtubs.
- Designed for toilets adapted for people with reduced mobility.
- Stainless steel gloss finish. Also available in satin finish (NOFER 15051.80.S),
- black (NOFER 15051.80.N), and white (NOFER 15051.80.W).

#### Components

- Steel hinged bar.
- With brake system.

- With roll holder. Also available without roll holder (NOFER 15051.SP.80.B)

- Stainless steel screws included.
  - Anti-conductive kit included.